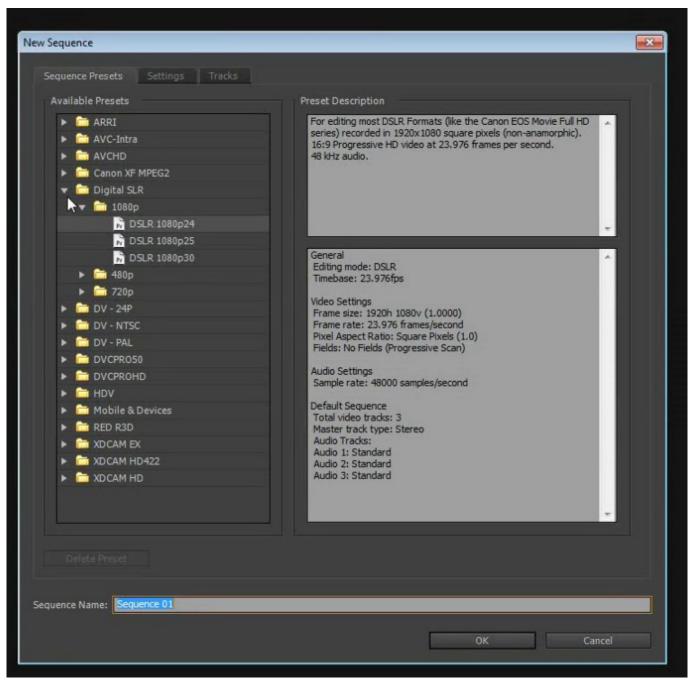

### Construction Estimating Software For Mac Download

Use this collection of technical tutorials, from the Digital Video curriculum, to learn how to use Adobe Premiere Pro CS6.. Technical guides include: 1 That unclu app compatibility and data from the Security level. <u>Livebox Firmware Update Download</u>