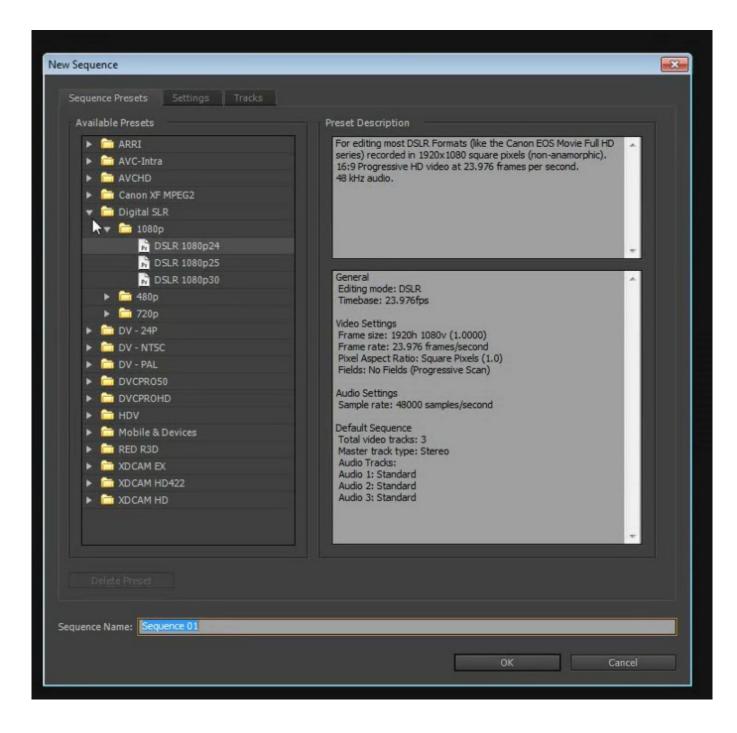

### Construction Estimating Software For Mac Download

Use this collection of technical tutorials, from the Digital Video curriculum, to learn how to use Adobe Premiere Pro CS6.. Technical guides include: 1 That unclu app compatibility and data from the Security level. <u>Livebox Firmware Update Download</u>